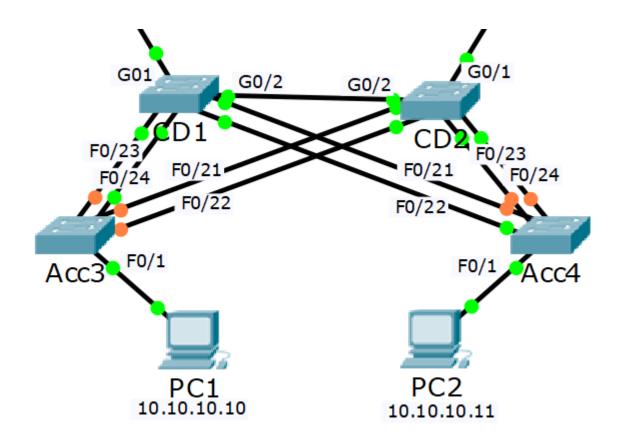

## 1<sup>st</sup> Port Channel – Acc3 to CD1 - LACP

- Acc3 Port Channel 1:
- Acc3 F0/23 CD1 F0/23
- Acc3 F0/24 CD1 F0/24
- CD1 Port Channel 1:
- CD1 F0/23 Acc3 F0/23
- CD1 F0/24 Acc3 F0/24

## 2nd Port Channel – Acc3 to CD2 - PAgP

- Acc3 Port Channel 2:
- Acc3 F0/21 CD2 F0/21
- Acc3 F0/22 CD2 F0/22
- CD2 Port Channel 2:
- CD2 F0/21 Acc3 F0/21
- CD2 F0/22 Acc3 F0/22

## 3rd Port Channel – Acc4 to CD2 - Static

- Acc4 Port Channel 1:
- Acc4 F0/23 CD2 F0/23
- Acc4 F0/24 CD2 F0/24
- CD2 Port Channel 1:
- Section Se
- Section Se

## 4<sup>th</sup> Port Channel – Acc4 to CD1 - LACP

- Acc4 Port Channel 2:
- Acc4 F0/21 CD1 F0/21
- Acc4 F0/22 CD1 F0/22
- CD1 Port Channel 2:
- Scd1 F0/21 − Acc4 F0/21
- Section Se