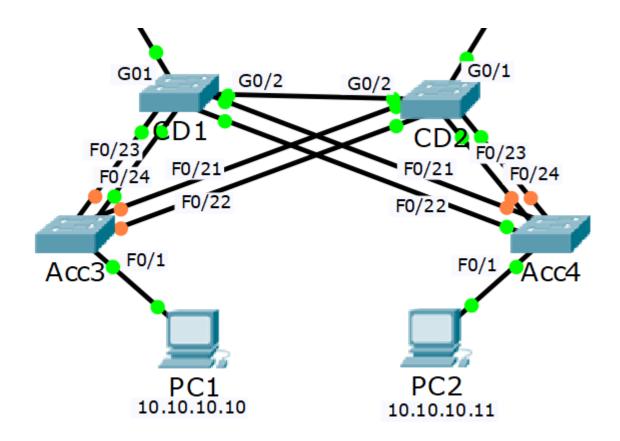

## 1<sup>st</sup> Port Channel – Acc3 to CD1 - LACP

- Acc3 Port Channel 1:
- Acc3 F0/23 CD1 F0/23
- Acc3 F0/24 CD1 F0/24
- CD1 Port Channel 1:
- CD1 F0/23 Acc3 F0/23
- CD1 F0/24 Acc3 F0/24

## 2nd Port Channel – Acc3 to CD2 - PAgP

- Acc3 Port Channel 2:
- Acc3 F0/21 CD2 F0/21
- Acc3 F0/22 CD2 F0/22
- CD2 Port Channel 2:
- CD2 F0/21 Acc3 F0/21
- CD2 F0/22 Acc3 F0/22

## 3rd Port Channel – Acc4 to CD2 - Static

- Acc4 Port Channel 1:
- Acc4 F0/23 CD2 F0/23
- Acc4 F0/24 CD2 F0/24
- CD2 Port Channel 1:
- Section Se
- Section Se

## 4<sup>th</sup> Port Channel – Acc4 to CD1 - LACP

- Acc4 Port Channel 2:
- Acc4 F0/21 CD1 F0/21
- Acc4 F0/22 CD1 F0/22
- CD1 Port Channel 2:
- Scd1 F0/21 − Acc4 F0/21
- Section Se