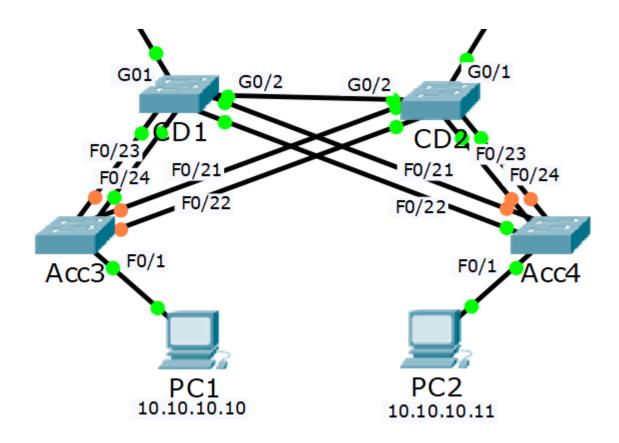

## 1<sup>st</sup> Port Channel – Acc3 to CD1 - LACP

- Acc3 Port Channel 1:
- Acc3 F0/23 CD1 F0/23
- Acc3 F0/24 CD1 F0/24
- CD1 Port Channel 1:
- CD1 F0/23 Acc3 F0/23
- CD1 F0/24 Acc3 F0/24

## 2nd Port Channel – Acc3 to CD2 - PAgP

- Acc3 Port Channel 2:
- Acc3 F0/21 CD2 F0/21
- Acc3 F0/22 CD2 F0/22
- CD2 Port Channel 2:
- CD2 F0/21 Acc3 F0/21
- CD2 F0/22 Acc3 F0/22

## 3rd Port Channel – Acc4 to CD2 - Static

- Acc4 Port Channel 1:
- Acc4 F0/23 CD2 F0/23
- Acc4 F0/24 CD2 F0/24
- CD2 Port Channel 1:
- Section Se
- Section Se

## 4<sup>th</sup> Port Channel – Acc4 to CD1 - LACP

- Acc4 Port Channel 2:
- Acc4 F0/21 CD1 F0/21
- Acc4 F0/22 CD1 F0/22
- CD1 Port Channel 2:
- Scd1 F0/21 − Acc4 F0/21
- Section Se