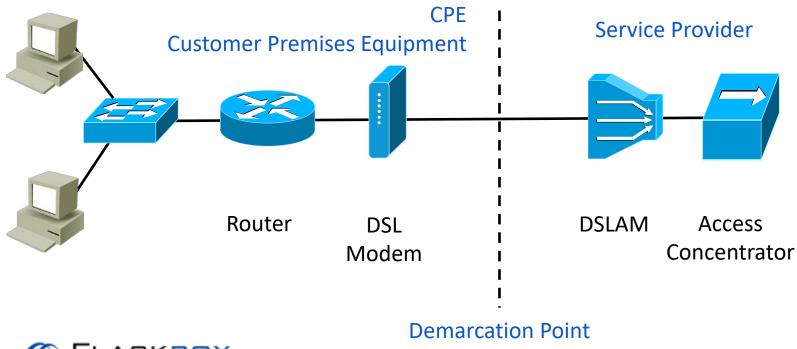

## PPPoE

- PPPoE (PPP over Ethernet) is commonly used in DSL (Digital Subscriber Line) deployments
- PPPoE can be configured on either the DSL modem or the router