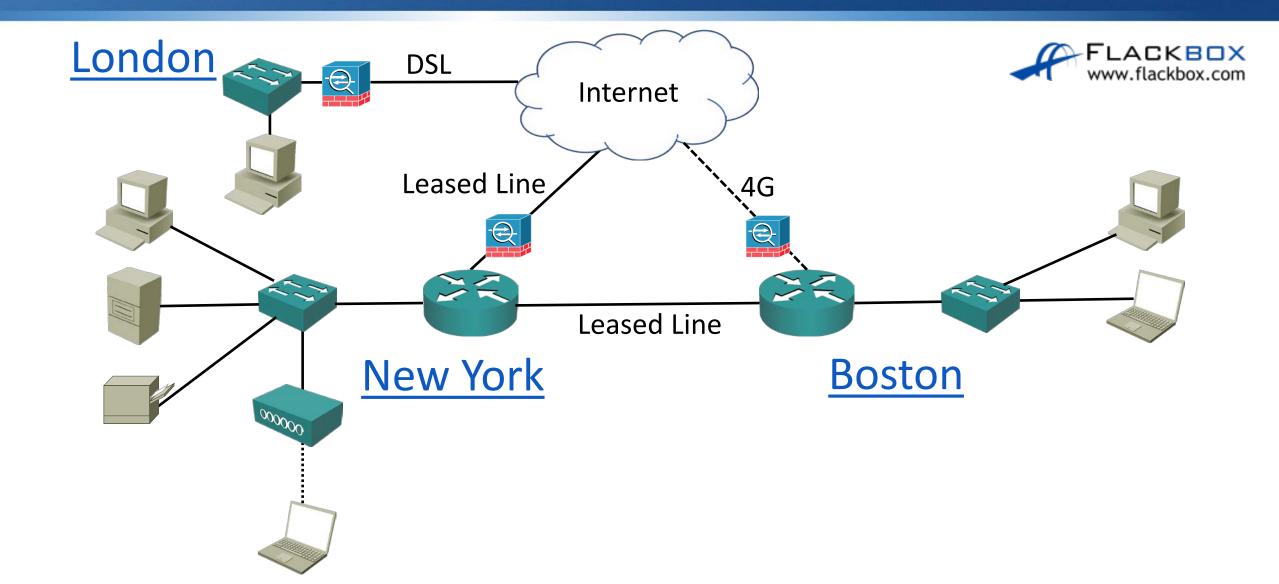

## WAN Backup and Small Office Solutions

- Less expensive options often aimed at home user Internet access are often used as Internet VPN WAN backup options in corporate environments
- These can also be used as the primary WAN connection method to the corporate network from smaller offices and for home users
  - DSL Digital Subscriber Line
  - Cable
  - Wireless eg 4G
- There will typically be no corporate level SLA with these services

## WAN Backup and Small Office Solutions